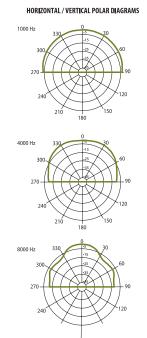

| Technical Specifications | PC 3WP                        |
|--------------------------|-------------------------------|
| Rated power              | 6 W                           |
| Transformer power taps   | 6 W - 3 W - 1,5 W             |
| Sensitivity              | 81 dB (1 W / 1 m)             |
| Maximum SPL              | 91 dB (Pmax / 1 m) at 2420 Hz |
| Frequency response       | 150 Hz - 20 kHz               |
| Dispersion at 1000 Hz    | 180° conical                  |
| Driver dimensions        | 3" (76 mm)                    |
| Protections              | IP54                          |
| Dimensions               | Ø115 mm x 85 mm               |
| Weight                   | 0,6 kg                        |
| Material                 | Plastic, aluminum grill       |
| Colour                   | White (RAL 9016)              |