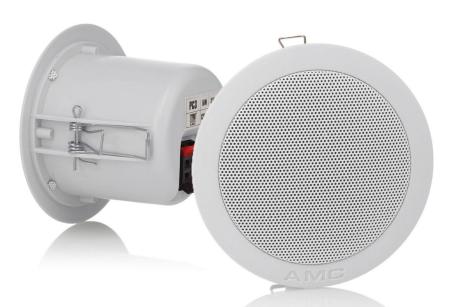

## PC 3WP

The PC 3WP plastic loudspeaker has a plastic dome and a high quality 3" speaker inside. While small in size this 6 W speaker delivers perfect clarity across the full range. The PC 3WP is mainly used in public spaces, where ceilings are relatively low and interiors are sensitive to any kind of external influence. Ideal for paging and background music applications.

| Technical Specifications | PC 3WP                        |
|--------------------------|-------------------------------|
| Rated power              | 6 W                           |
| Transformer power taps   | 6 W - 3 W - 1,5 W             |
| Sensitivity              | 81 dB (1 W / 1 m)             |
| Maximum SPL              | 91 dB (Pmax / 1 m) at 2420 Hz |
| Frequency response       | 150 Hz - 20 kHz               |
| Dispersion at 1000 Hz    | 180° conical                  |
| Driver dimensions        | 3" (76 mm)                    |
| Protections              | IP54                          |
| Dimensions               | Ø115 mm x 85 mm               |
| Weight                   | 0,6 kg                        |
| Material                 | Plastic, aluminum grill       |
| Colour                   | White (RAL 9016)              |