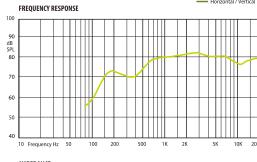

| Technical Specifications | PC 3WP                        |
|--------------------------|-------------------------------|
| Rated power              | 6 W                           |
| Transformer power taps   | 6 W - 3 W - 1,5 W             |
| Sensitivity              | 81 dB (1 W / 1 m)             |
| Maximum SPL              | 91 dB (Pmax / 1 m) at 2420 Hz |
| Frequency response       | 150 Hz - 20 kHz               |
| Dispersion at 1000 Hz    | 180° conical                  |
| Driver dimensions        | 3" (76 mm)                    |
| Protections              | IP54                          |
| Dimensions               | Ø115 mm x 85 mm               |
| Weight                   | 0,6 kg                        |
| Material                 | Plastic, aluminum grill       |
| Colour                   | White (RAL 9016)              |