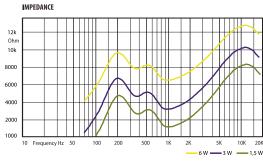

| Technical Specifications | PC 3WP                        |
|--------------------------|-------------------------------|
| Rated power              | 6 W                           |
| Transformer power taps   | 6 W - 3 W - 1,5 W             |
| Sensitivity              | 81 dB (1 W / 1 m)             |
| Maximum SPL              | 91 dB (Pmax / 1 m) at 2420 Hz |
| Frequency response       | 150 Hz - 20 kHz               |
| Dispersion at 1000 Hz    | 180° conical                  |
| Driver dimensions        | 3" (76 mm)                    |
| Protections              | IP54                          |
| Dimensions               | Ø115 mm x 85 mm               |
| Weight                   | 0,6 kg                        |
| Material                 | Plastic, aluminum grill       |
| Colour                   | White (RAL 9016)              |