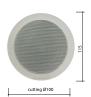

| Technical Specifications | PC 3WP                        |
|--------------------------|-------------------------------|
| Rated power              | 6 W                           |
| Transformer power taps   | 6 W - 3 W - 1,5 W             |
| Sensitivity              | 81 dB (1 W / 1 m)             |
| Maximum SPL              | 91 dB (Pmax / 1 m) at 2420 Hz |
| Frequency response       | 150 Hz - 20 kHz               |
| Dispersion at 1000 Hz    | 180° conical                  |
| Driver dimensions        | 3" (76 mm)                    |
| Protections              | IP54                          |
| Dimensions               | Ø115 mm x 85 mm               |
| Weight                   | 0,6 kg                        |
| Material                 | Plastic, aluminum grill       |
| Colour                   | White (RAL 9016)              |